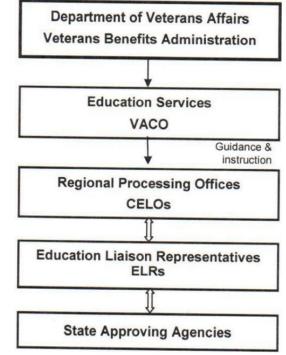

lica   |
| 11:30 am – 12:00 pm | VA-ONCE Training &<br>Certification Process          | Selica   |
| 12:00 pm – 1:00 pm  | Open Session – Questions &<br>Answer (Optional)      |          |

## **SCO Training Agenda**







# **History of the GI BILL** and **State Approving Agencies**









## History of the GI Bill®



- State Approving Agencies (SAAs) were created in the late 1940's.
- These agencies are overseen by the governor, but funded by the VA.
- The mission of SAA's is to help make the GI Bill® work by ensuring that students know about and have access to well managed, efficiently run, educationally-sound programs that they can trust to help them succeed in meeting their vocational goals.
- SAA's collaborate with the VA and Institutions/SCO's in order to fulfill this mission.



### **State Approving Agencies** 5





# School Certifying **Officials (SCO)**







A School Certifying Official (SCO), sometimes referred to as a Veterans Certifying Official (VCO), is:

- A person at an educational institution or training facility whom VA has delegated the authority to sign enrollment certifications, other certification documents and reports relating to VA Education Benefits.
- There may be more than one SCO for each institution.

### What is a School Certifying Official?





- Keep VA informed of the enrollment status of veterans and other eligible persons.
- Keep SAA or VA (as appropriate) informed of new programs, changes in programs, institutional changes, etc.
- Apprise supervisors of any internal problems which may affect service to VA students.
- Keep up to