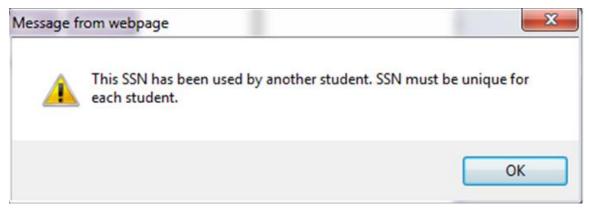

#### **Correcting a Social Security Number**

- (1) Highlight the student whose SSN needs to be changed.
- (2) On the Student menu select "Change SSN".
- (3) A pop-up will appear with the Current SSN and a field for the new SSN. Enter the correct SSN in the New SSN field.
- (4) Click "OK". The SSN will be changed. Be sure to change the file number, if appropriate.