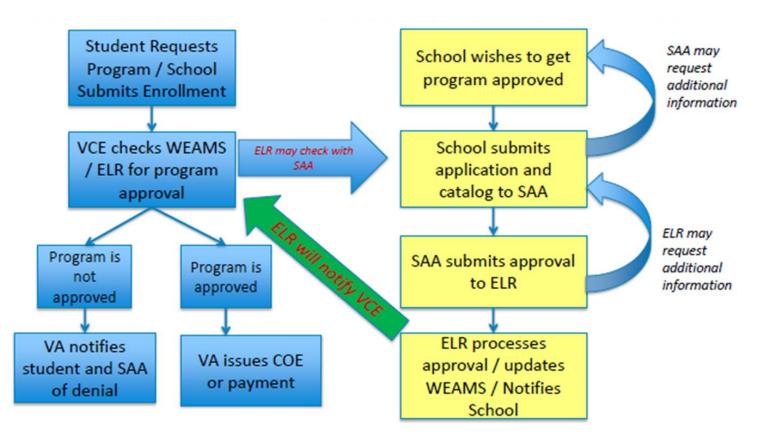

# Approval Process

### Submitting A Program Approval

### • CATALOG SUBMISSIONS

- Certified catalogs submission with Standard Certification "True and correct as to content and policy" with Certifying Official's signature
   \*\* One copy to SAA and One copy to ELR (must be hard copy) \*\*
- Submit IHL Catalog Review Form
- (CD or DVD versions are strongly encouraged to SAA only! No links, pdf version required)
- Additional publications Student Handbook