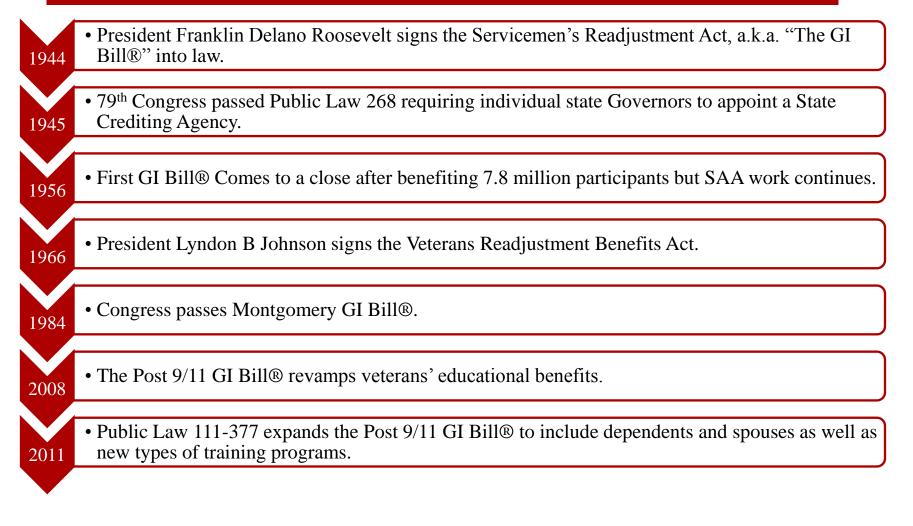

# **History of the GI BILL** and **State Approving Agencies**

## History of the GI Bill®

- State Approving Agencies (SAAs) were created in the late 1940's.
- These agencies are overseen by the governor, but funded by the VA.
- The mission of SAA's is to help make the GI Bill® work by ensuring that students know about and have access to well managed, efficiently run, educationally-sound programs that they can trust to help them succeed in meeting their vocational goals.
- SAA's collaborate with the VA and Institutions/SCO's in order to fulfill this mission.

### **State Approving Agencies** 5